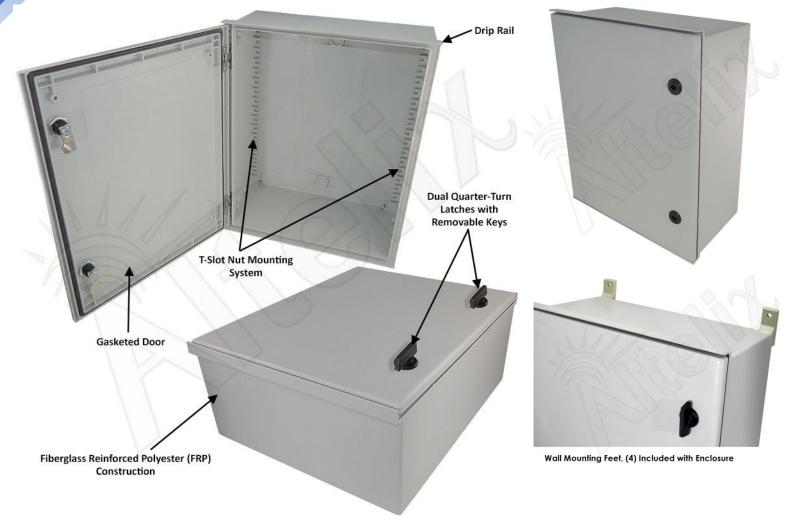

## **Features**

- Heavy Duty Fiberglass Reinforced Polyester (FRP) Construction
- Dual Quarter-Turn Door Latches with Removable Keys
- Integral T-Slot Nut Mounting System
- (4) Mounting Feet Included
- NEMA Type 3, 3X / IP65 Rated
- Optional Lockable Latch Sets Available
- Optional Equipment Mounting Plates and Pole Mount Kits Available

## Description

The **Altelix NFC201608** NEMA 3X / IP65 rated enclosure is molded from durable and UV resistant fiberglass reinforced polyester (FRP). The door is fully gasketed making this enclosure suitable for use indoors or outdoors. The lockable door features reinforced hinges and dual quarter-turn latches to secure the enclosure and is locked and unlocked using the included removable keys. A drip rail over the door provides additional protection against water dripping into the cabinet while the enclosure is wet.

#### Integral T-Slot Nut Mounting System

Molded into the interior of the enclosure is a versatile mounting system can be used to mount different size and types of equipment mounting plates as well as DIN rails without modifying the enclosure. Designed for use with T-Slot Nuts, they run the full length of the enclosure from top to bottom. This mounting system provides the flexibility needed when configuring the enclosure for specific user requirements.

#### Mounting

Four mounting feet are included so that the enclosure can be securely mounted to a wall or other structure. Optional flange and pole mounting kits are available.