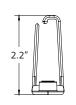

#### 2. PRODUCT DIMENSIONS

Single: H: 2.2"/W: 4.5"/D: 1.8" Dual: H: 2.2"/W: 4.9"/D: 0.9"