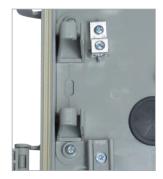

#### 4. CONFIGURATIONS

Part# Description 125-0237 Grey PVC fiber clip White ABS fiber clip 125-0239 Grey PVC Dual fiber clip 125-1791

Single and Dual Hurricane Fiber Clips installed in WAVE enclosures.

FOR MORE INFORMATION CONTACT: **1**.604.881.7875 **1**.604.881.7835 www.primex.com