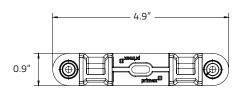

#### 2. PRODUCT DIMENSIONS

Single: H: 2.2"/W: 4.5"/D: 1.8" Dual: H: 2.2"/W: 4.9"/D: 0.9"