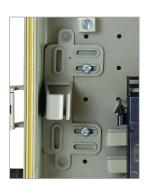

#### 4. CONFIGURATIONS

Part# Description 125-0237 Grey PVC fiber clip White ABS fiber clip 125-0239 Grey PVC Dual fiber clip 125-1791

Single and Dual Hurricane Fiber Clips installed in WAVE enclosures.

FOR MORE INFORMATION CONTACT: **1**.604.881.7875 **1**.604.881.7835 www.primex.com