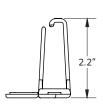

#### 2. PRODUCT DIMENSIONS

Single: H: 2.2"/W: 4.5"/D: 1.8" Dual: H: 2.2"/W: 4.9"/D: 0.9"