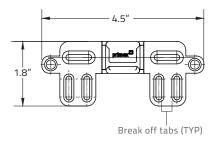

#### 2. PRODUCT DIMENSIONS

Single: H: 2.2"/W: 4.5"/D: 1.8" Dual: H: 2.2"/W: 4.9"/D: 0.9"

#### 3. FEATURES & BENEFITS

- Mounting hole pattern provides quick and easy installation.
- Break off tabs provide a smaller footprint within the box.
- Easily flush-mounted against enclosure walls to maximize workable space.
- Adaptable to a range of applications.
- Available in PVC for outdoor or ABS for indoor applications.