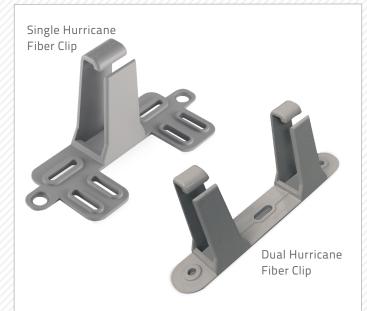

# **Hurricane Clip**

Cable Management Clip

#### 1. SUMMARY

The Primex Hurricane Clip is a durable, multi-purpose accessory that provides quick, secure installation and management of cable.

The clip is easily flush-mounted on any Primex Wave or Verge enclosure, and adaptable to a range of other applications.

It securely manages cable including fiber, cat5e/6 and power cords (depending upon enclosure model).

#### 4. CONFIGURATIONS

Part# Description 125-0237 Grey PVC fiber clip White ABS fiber clip 125-0239 Grey PVC Dual fiber clip 125-1791

Single and Dual Hurricane Fiber Clips installed in WAVE enclosures.

FOR MORE INFORMATION CONTACT: **1**.604.881.7875 **1**.604.881.7835 www.primex.com