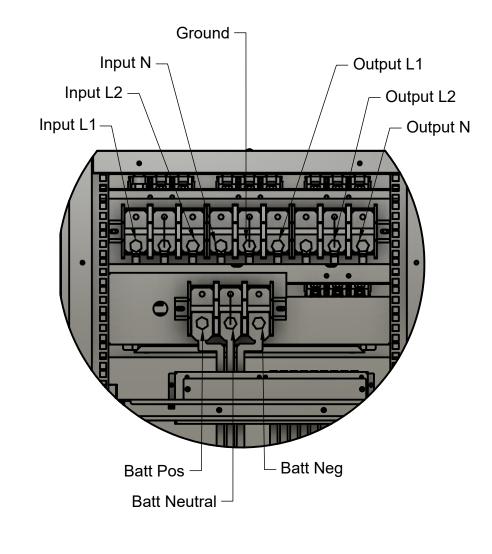

4

Rear - Shown with back removed

| XTREME            |    |          | PRO   | PROJECT<br>M90S-12S      |    |              |           |     |
|-------------------|----|----------|-------|--------------------------|----|--------------|-----------|-----|
| Power Conversion® |    |          | TITLE | M90S-12S Outline Drawing |    |              |           |     |
| APPROVED          |    |          | SIZE  | CODE                     |    | DWG NO       |           | REV |
| CHECKED           |    |          | Α     |                          |    | M90S-12S-OTL |           | 0   |
| DRAWN             | JB | 8/1/2024 | SCAL  | _E 1:16                  | WE | EIGHT        | SHEET 3/3 | ·   |