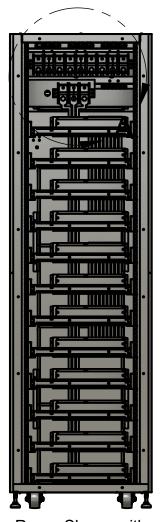

4

Rear - Shown with back removed

| XTREME            |    |          | PRO   | PROJECT<br>M90S-12S      |    |              |           |     |
|-------------------|----|----------|-------|--------------------------|----|--------------|-----------|-----|
| Power Conversion® |    |          | TITLE | M90S-12S Outline Drawing |    |              |           |     |
| APPROVED          |    |          | SIZE  | CODE                     |    | DWG NO       |           | REV |
| CHECKED           |    |          | Α     |                          |    | M90S-12S-OTL |           | 0   |
| DRAWN             | JB | 8/1/2024 | SCAL  | _E 1:16                  | WE | EIGHT        | SHEET 3/3 | ·   |