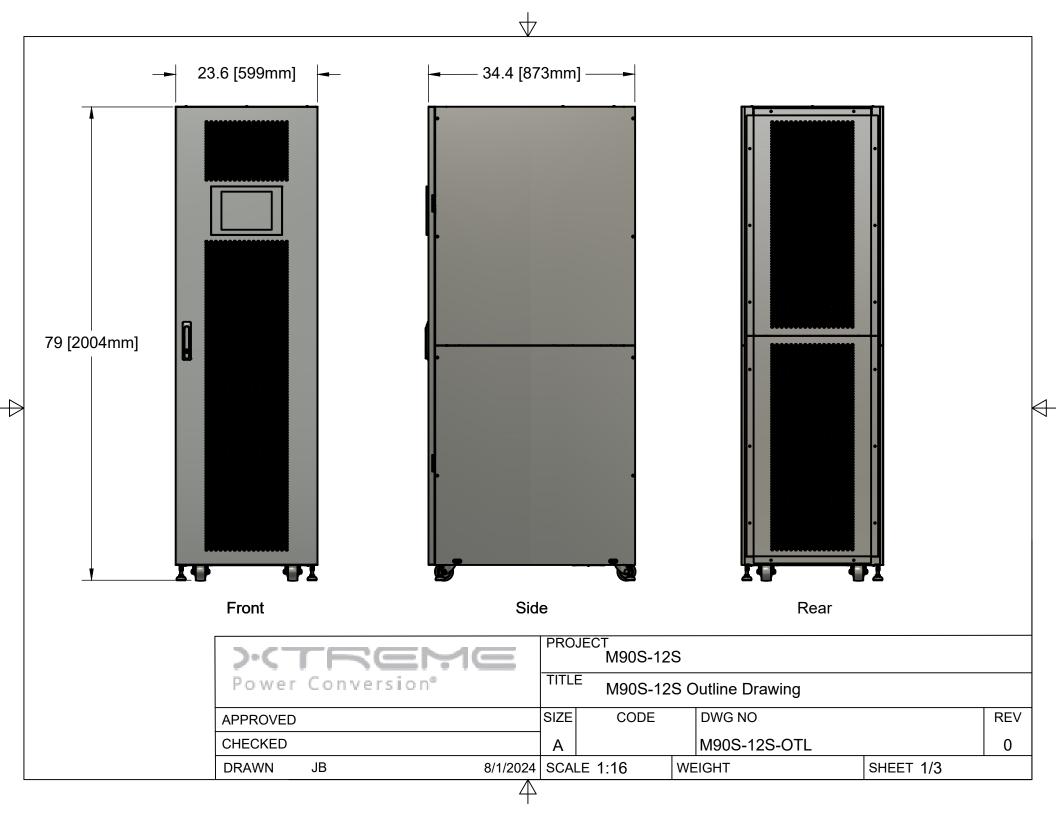

## Front

Communications
Cable Entry

9.3 [236mm]

1.3 [33mm]

Top

Bottom

Rear

| XTREME            |    |          | PROJ  |                          | CT<br>M90S-12S |              |           |     |
|-------------------|----|----------|-------|--------------------------|----------------|--------------|-----------|-----|
| Power Conversion® |    |          | TITLE | M90S-12S Outline Drawing |                |              |           |     |
| APPROVED          |    |          | SIZE  | CODE                     |                | DWG NO       |           | REV |
| CHECKED           |    |          | Α     |                          |                | M90S-12S-OTL |           | 0   |
| DRAWN             | JB | 8/1/2024 | SCAL  | E 1:10                   | WE             | EIGHT        | SHEET 2/3 |     |