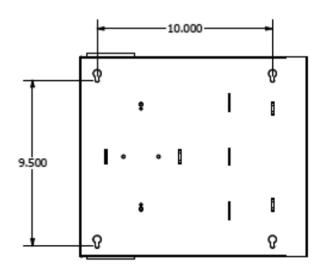

- 2. Utilize a plywood backer board or fastener anchors as appropriate to the install surface.
- 3. Mark and install appropriate wall hanging hardware and secure the unit.