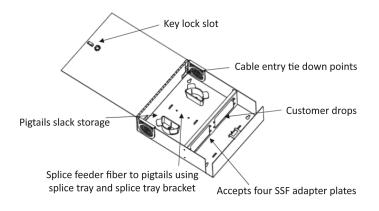

## **Description**

Wallmount fiber distribution unit designed to support patching and splicing in one unit. The enclosure has 4 adapter panel positions, allowing for a wide variety of fiber termination connector types. Two compartments separate the network terminations from the distribution terminations and the unit has a single outer door with optional key lock.

## **INSTALLATION**

The SSF-MWM-SOLID-WL-E4 / SSF-MWM-SOLID-NL-E4 is designed for indoor installation. It can accept up to four SSF™ adapter plates.

 Select a vertical indoor wall surface with easy access and adequate clearance from other fixtures and power circuits. Installation location should be near a suitable earth ground.