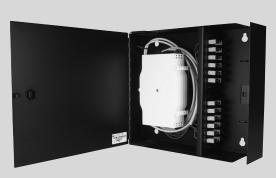

## **Description**

Wallmount fiber distribution unit designed to support patching and splicing in one unit. The enclosure has 4 adapter panel positions, allowing for a wide variety of fiber termination connector types. Two compartments separate the network terminations from the distribution terminations and the unit has a single outer door with optional key lock.