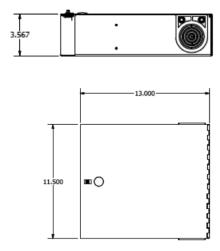

## **INSTALLATION**

The SSF-MWM-SOLID-WL-E4 / SSF-MWM-SOLID-NL-E4 is designed for indoor installation. It can accept up to four SSF™ adapter plates.

 Select a vertical indoor wall surface with easy access and adequate clearance from other fixtures and power circuits. Installation location should be near a suitable earth ground.