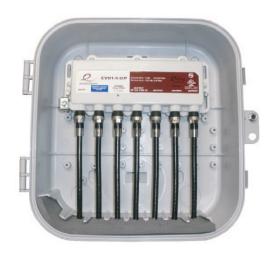

## **Demarcation Enclosure**

A BELDEN BRAND

PPC's Demarcation Enclosure, designed around the Entry Series, provides a secure environment for protecting and terminating any combination of drop components and coaxial cables.

The internal mounting design allows for perfect Entry Series installations as well as any number of other passive or active configurations. All mounting tabs are the same height and spaced in ½" increments in accordance with SCTE requirements.

## Features & Benefits

- UV and weather resistant copolymer impact polypropylene material
- Designed to accommodate the Entry Series
- Self-latching, hinged cover design allows for easy access and no loose parts
- 3-way security (dual lid snaps, metal female F-port post, security hole for lock or zip-tie)
- Ergonomically designed internal mounting bosses allow for proper cable bend radius and any number of mounting configurations
- Individual, self-sealing cable entrance ports prevent insect ingress
- Optional custom logo